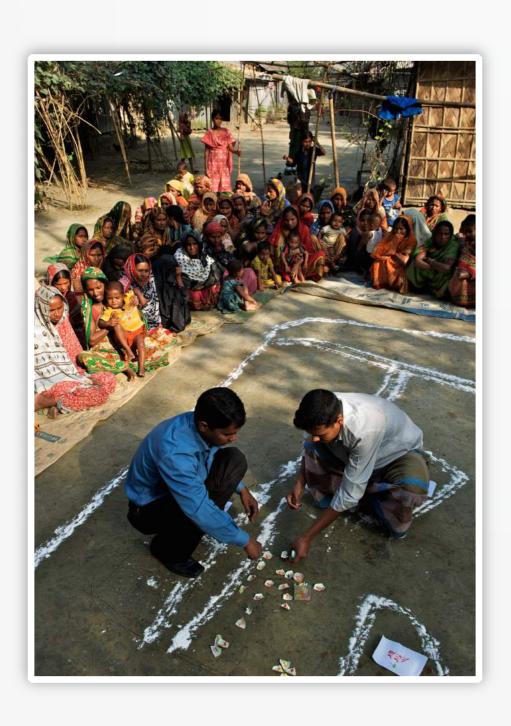

## Donor Engagement

- Catalyze and secure funds from angel investors that make commitments to Uplift for 5 years or more.
- Investors are provided with experiences
  that allow them to see the value of their
  contribution and build direct relationship with
  key partners.
- Amplifier seeks to create 10 20x leverage on the direct investments in Uplift through a three-prong strategy.

## Investing in outcome effectiveness

Creating a cloud-based platform for operational effectiveness and managerial responsiveness in Graduation programs:

- Transparency and real-time information about progress in the lives of families in the field
- Management reporting and tools to increase program efficiency
- Transparency of information for investors and researchers