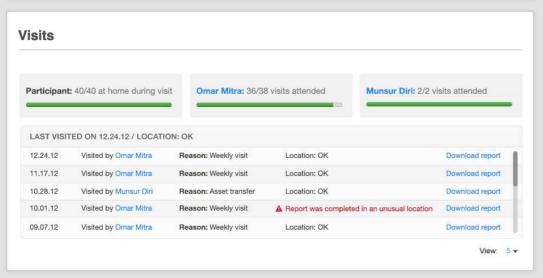

#### **Visits**

92% OF VISITS MADE

Last visit on 24.03.2014

Week March 23 - 30, 2014 32/32 visits attended 20/25 visits attended

Week March 16 - 23, 2014 Week March 09 - 14, 2014 26/29 visits attended