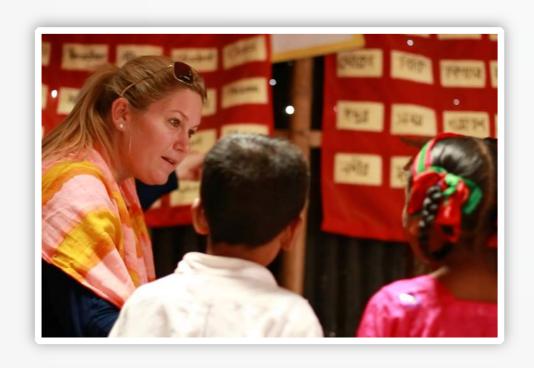

## Donor Engagement

- Catalyze and secure funds from angel investors that make commitments to Uplift for 5 years or more.
- Investors are provided with experiences
  that allow them to see the value of their
  contribution and build direct relationship with
  key partners.
- Amplifier seeks to create 10 20x leverage on the direct investments in Uplift through a three-prong strategy.